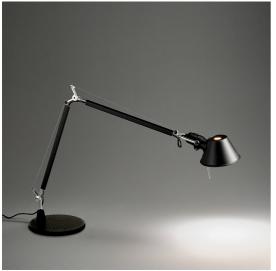

# Tolomeo Table - Black - Body Lamp

#### **DESCRIPTION**

Base and cantilevered arms in polished aluminium; diffuser in matt anodised black aluminium; joints and supports in polished aluminium. System of spring balancing. The code refers to the luminaire's body only

#### **FEATURES**

- Article Code: A004430

- Colour: Black - Installation: Table

- Material: aluminium, steel - Series: Design Collection

- design by: Michele De Lucchi, Giancarlo Fassina