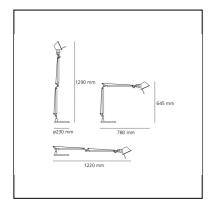

#### **DIMENSIONS**

- Length: cm 78 - Height: cm 64.5

- Base Diameter: cm 23

- Max Extension Height: cm 129 - Max Extension Length: cm 122

- Impact Resistance: N/D - Glow Wire Test: N/D°