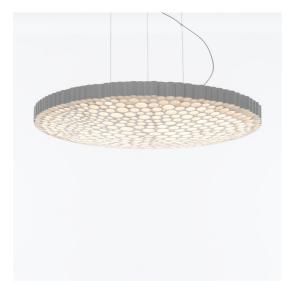

#### DESCRIPTION

The unique honeycomb grill of Calipso was generated by feeding a photo of the moon into an image-based algorithm found on a seemingly extinct computer. The resulting fractal shape, an impure geometry that displays the irregular beauty of nature, is built from an organic honeycomb of different diameter tubes, seemingly arranged in a random geometry. This honeycomb characterizes the lamp both aesthetically and optically - not only is it visually pleasing, but it also provides an even and comfortable light emission. The result is a highly emotional lighting object that joins together optical and aesthetic intelligence. A product positioned perfectly half-way between home and professional use, Calipso is suited to a variety of applications - expressing Artemide's traditional approach to deliver high performance lighting with a unique and emotional expressiveness.