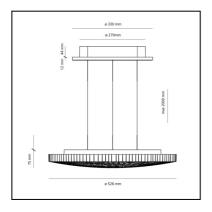

## **DIMENSIONS**

- Width: cm 7.5

Diameter: cm 52.6Base Diameter: cm 27

- Max Height from ceiling: cm 200

- Glow Wire Test: 650°