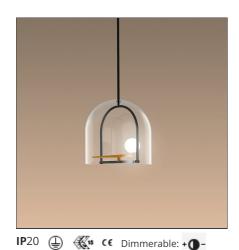

# **Yanzi Suspension**

#### **DESCRIPTION**

The activity of Neri&Hu is founded on constant research and the desire to work on the dynamic interaction of experience, detail, material, shape, and light, rather than adapt to stereotyped formulas. In a blend of tradition and innovation, Yanzi is a lightweight composition of graphic signs. Balanced structures, such as branches or perches, support multiple stylized figures to provide a variety of versions and qualities of light. They are iconic swallows with a brushed brass body, with their head like a white glass sphere enclosing light, either flying free or contained in glass cages. There is unique sensibility in matching warm and cold, essential yet refined materials. Yanzi is an open system, ideal for creating lightweight compositions and light landscapes that animate any space with an elegant poetic attitude.