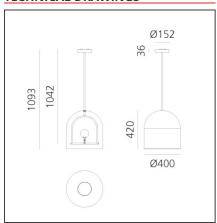

### **TECHNICAL DRAWINGS**

## **DIMENSIONS**

 Height:
 cm 42

 Base Width:
 cm 3.6

 Base Diameter:
 cm 15.2

 Max Extension Height:
 cm 109