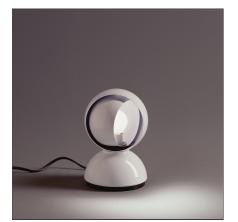

## DESCRIPTION

Materials: painted metal. Wall mounting possibility.

| FEATURES                     |                       |                                    |                      |
|------------------------------|-----------------------|------------------------------------|----------------------|
|                              |                       |                                    |                      |
| Article Code:                | 0028010A              | Material:                          | steel, technopolymer |
| Colour:                      | White                 | Series:                            | Design, Modern       |
| Installation:                | Table                 |                                    | Classic              |
| Environment:                 | Indoor                | Area contract:                     | Residential          |
|                              |                       | Emission:                          | Diffused And Direct  |
| DIMENSIONS                   |                       |                                    |                      |
| Height:                      | cm 18                 | Impact Resistance:                 | N/D                  |
| Base Diameter:               | cm 12                 | Glow Wire Test:                    | 850                  |
| NOT INCLUDED SO              | URCES                 |                                    |                      |
| Category:                    | HALO                  | Class:                             | A                    |
| Number:                      | 1                     |                                    |                      |
| Watt:                        | 25W                   |                                    |                      |
| Socket:                      | E14                   |                                    |                      |
| ALTERNATIVE SOU              | RCES                  |                                    |                      |
| Category:                    | LED                   |                                    |                      |
| Number:                      | 1                     |                                    |                      |
| Watt:                        | 4W                    |                                    |                      |
| <b>Delivered lumens outp</b> | <b>ut (lm):</b> 370lm |                                    |                      |
| Туре:                        | 2                     |                                    |                      |
| Socket:                      | E14                   |                                    |                      |
| Class:                       | А                     |                                    |                      |
| LUMINAIRE                    |                       |                                    |                      |
| Watt:                        | 25W                   | Delivered lumens output (lm):170lm |                      |
| Voltage:                     | 220V-240V             | CCT:                               | 2800K                |

## PRODUCT CODE: 0028010A