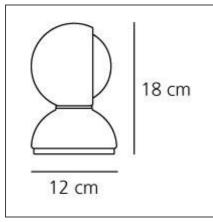

## TECHNICAL DRAWINGS

## DESCRIPTION

Materials: painted metal. Wall mounting possibility.

| FEATURES                     |                       |                                    |                      |
|------------------------------|-----------------------|------------------------------------|----------------------|
|                              |                       |                                    |                      |
| Article Code:                | 0028010A              | Material:                          | steel, technopolymer |
| Colour:                      | White                 | Series:                            | Design, Modern       |
| Installation:                | Table                 |                                    | Classic              |
| Environment:                 | Indoor                | Area contract:                     | Residential          |
|                              |                       | Emission:                          | Diffused And Direct  |
| DIMENSIONS                   |                       |                                    |                      |
| Height:                      | cm 18                 | Impact Resistance:                 | N/D                  |
| Base Diameter:               | cm 12                 | Glow Wire Test:                    | 850                  |
| NOT INCLUDED SO              | URCES                 |                                    |                      |
| Category:                    | HALO                  | Class:                             | A                    |
| Number:                      | 1                     |                                    |                      |
| Watt:                        | 25W                   |                                    |                      |
| Socket:                      | E14                   |                                    |                      |
| ALTERNATIVE SOU              | RCES                  |                                    |                      |
| Category:                    | LED                   |                                    |                      |
| Number:                      | 1                     |                                    |                      |
| Watt:                        | 4W                    |                                    |                      |
| <b>Delivered lumens outp</b> | <b>ut (lm):</b> 370lm |                                    |                      |
| Туре:                        | 2                     |                                    |                      |
| Socket:                      | E14                   |                                    |                      |
| Class:                       | А                     |                                    |                      |
| LUMINAIRE                    |                       |                                    |                      |
| Watt:                        | 25W                   | Delivered lumens output (lm):170lm |                      |
| Voltage:                     | 220V-240V             | CCT:                               | 2800K                |