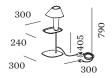

### **GENERAL** Floor Surface Champagne White Lamp Body Champagne White Mounting Detail Signal Black Interior 635 lm LED Lamp A60 E27 Socket E27 max. 12 W CRI 90 OPTICAL UGR < 13 $65^{\circ}$ < $1500 \, cd/m^2$ **PHYSICAL** Length 300 mm Width 300 mm Height 790 mm 4.7 kg cable plug with dimmer **ELECTRICAL**