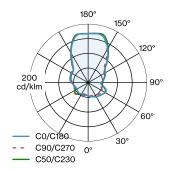

#### **LIGHT DISTRIBUTION**

220 - 240 V

PC2

Total connected power 9.3 W

March 24, 2022