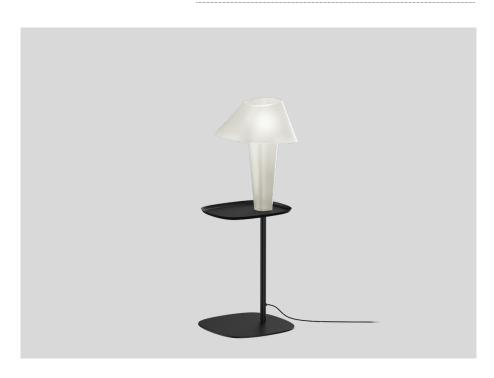

## **REVER** FLOOR 1.0 XS

6531ECWB

| Project  |
|----------|
| Туре     |
| Notes    |
| Quantity |
| Date     |

### **GENERAL** Floor Surface Champagne White Lamp Body Champagne White Mounting Detail Signal Black Interior 635 lm LED Lamp A60 E27 Socket E27 max. 12 W CRI 90 OPTICAL UGR < 13 $65^{\circ}$ < $1500 \, cd/m^2$ **PHYSICAL** Length 300 mm Width 300 mm Height 790 mm 4.7 kg cable plug with dimmer **ELECTRICAL**