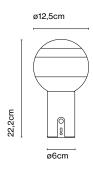

# **Dipping Portable**

LED 4,7W WARM WHITE CRI90 Light source - 240lm (included)

#### Battery:

5 hours in peak power 10 hours in half power 20 hours in a quarter power

Battery charging time: 10h.

Hand-blown glass lamp in glossy white with different layers of paint. Battery is located inside a cylindrical metal body.