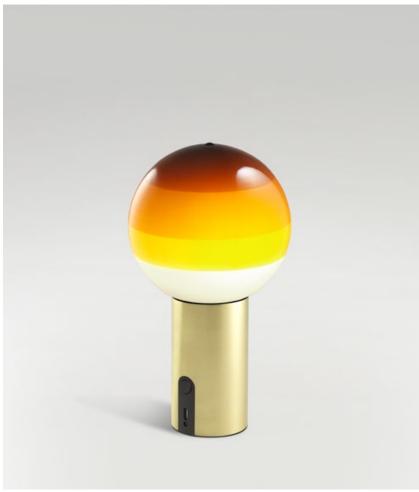

## Structure

Brushed Brass Graphite

## Shade

Off white

Blue

Green

Ambar

Pink Black

dimmer \*

\*3 positions dimmer