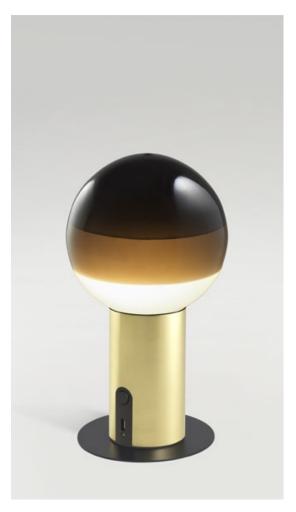

## Structure

Brushed Brass Graphite

## Shade

Off white

Blue

Green

Ambar

Pink Black

dimmer \*

\*3 positions dimmer