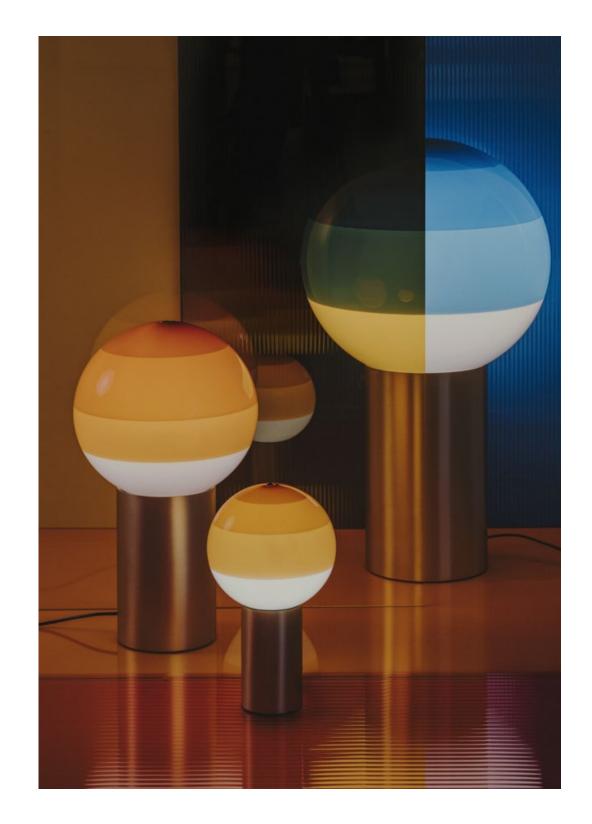

## Shade

Off white

Blue

Green

Ambar

Pink Black

dimmer \*

\*3 positions dimmer

# Range

The new portable Dipping Light relies on a battery. It has a switch at the base and features a dimmer to set the light output at one of three intensities. Small but important changes to make it completely mobile.