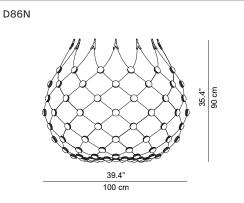

Insulation class:

Reference code:

Structure D86N 1D860N000001 black D86NPI 1D860N800001 black

Push/dim ceiling rose for wireless versionD86/W11D860/W10002suspension kit 1 mD86/W51D860/W50002suspension kit 5 m

## Light scenarios

LUCE PLAN

NOTE: The final shape of the luminaire may vary according to the length of the suspension cables.