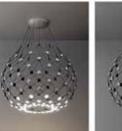

## Light scenarios

LUCE PLAN

NOTE: The final shape of the luminaire may vary according to the length of the suspension cables.