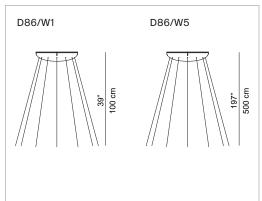

Insulation class:

Reference code:

Structure D86N 1D860N000001 black D86NPI 1D860N800001 black

Push/dim ceiling rose for wireless versionD86/W11D860/W10002suspension kit 1 mD86/W51D860/W50002suspension kit 5 m