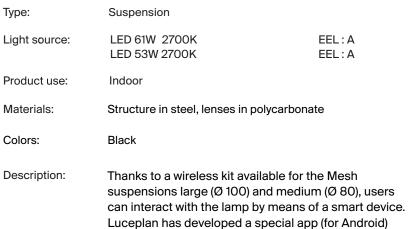

## **MESH** wireless

Design Francisco Gomez Paz, 2018

can interact with the lamp by means of a smart device. Luceplan has developed a special app (for Android) that makes it possible to control single or multiple units, individually or as a group.