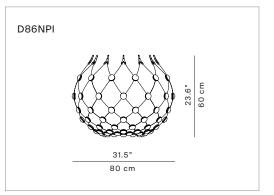

Insulation class:

Reference code:

Structure D86N 1D860N000001 black D86NPI 1D860N800001 black

Push/dim ceiling rose for wireless versionD86/W11D860/W10002suspension kit 1 mD86/W51D860/W50002suspension kit 5 m