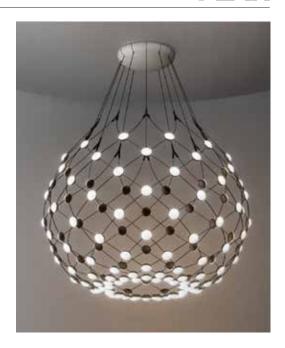

## Light scenarios

LUCE PLAN

NOTE: The final shape of the luminaire may vary according to the length of the suspension cables.